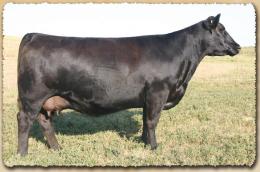

**WAIMATA E230** 

The 100% New Zealand-bred sire of SAV Worldwide 9088, he is admired worldwide as a one-of-a-kind outcross performance sire.

The exquisite dam of SAV Worldwide 9088, she is both a full sister to SAV Mandan 5664 and a maternal sister to SAV Bismarck 5682.