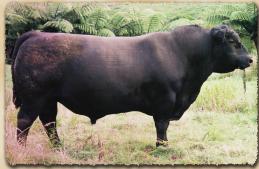

Dutcross of Global Pr Pictured at 81/2 Months of Age

BD: 2-27-2009

## **SAV WORLDWIDE 9088** AAA: 16335585

BW: 89 lbs. WW: 913 lbs. YW: 1414 lbs. **REA:** 16.0 sq. in.

This breeders' favorite from the record-setting 2010 SAV Sale is a flawless individual who combines the very best of 100% New Zealand grass conversion with the maternal greatness of the SAV Abigale family. With limitless breeding potential, he is a true phenotypic expression of his unique genetics for fertility, longevity, structural soundness, foraging ability, gentle disposition, muscling and scale pounding performance!